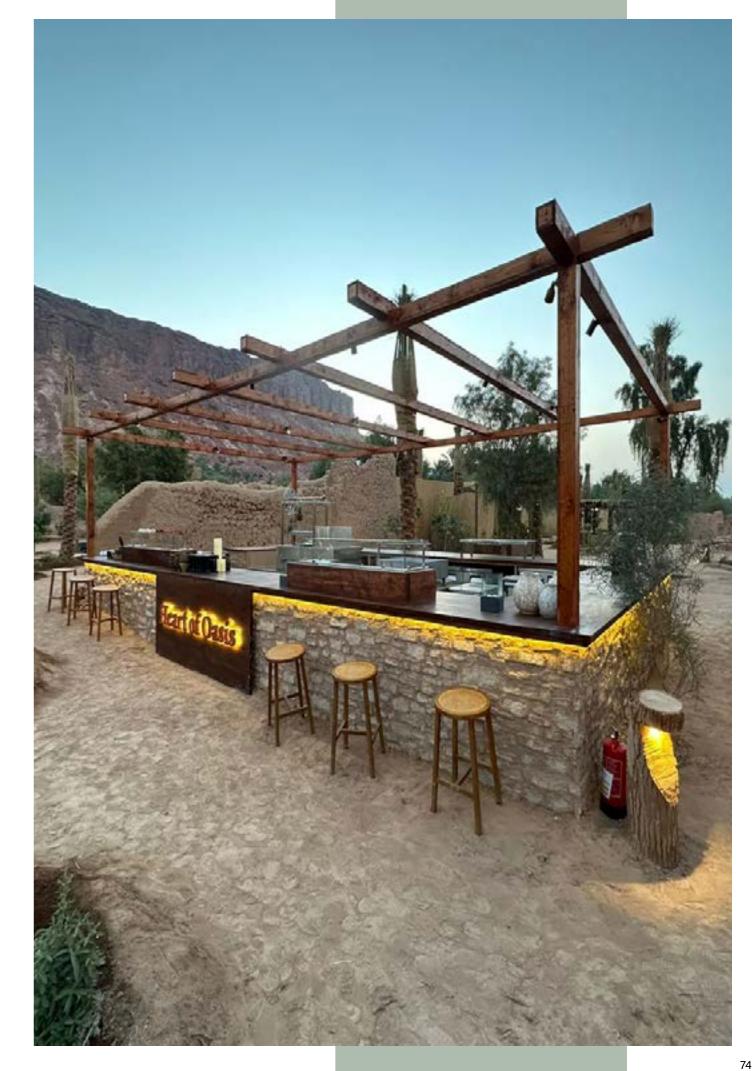

ROOF has established communication channels with subcontractors to develop and implement a Quality Control plan for concerned entities, identifying inspection methodologies and schedules for each trade, based on contractual requirements and/or International Standards.

ROOF allocates the needed resources to implement the QC Plans; monitor, inspect and approve ROOF's and subcontractor works.

ROOF's ensures that QC personnel are proactive in identifying potential deficiencies and recommending solutions; analyze operational trends, identify deficiencies, carry out root cause analyses and recommend corrective actions to avoid their recurrence.



**DESIGN & FIT-OUT**PROJECTS



































































**LANDSCAPING & IRRIGATION**PROJECTS























## **CONSTRUCTION** PROJECTS





















## **SAUDI SEASONS**PROJECTS

S1 9



3-























## **OUR ACCREDITATIONS**











For verification and updated information concerning the present certificate, please visit www.americocert.com The Certificate is valid for period of 3 years subject to satisfactory annual surveillance audit. This Certificate is the property of AMERICO Quality Standards Registech Pvt. Ltd. & shall be returned immediately when demande



TRANSFORMING SPACES
ELEVATING DREAMS